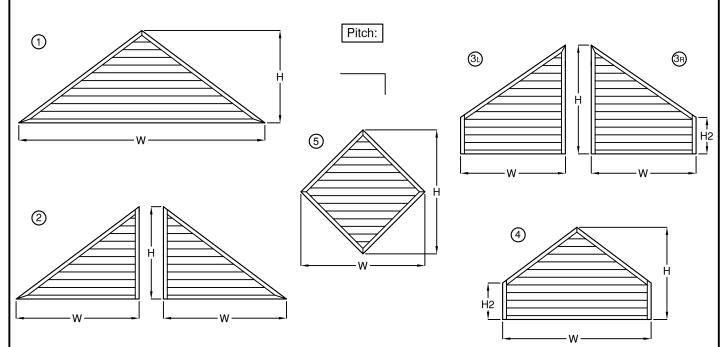

## **CUSTOM SHAPES**

Triangular Frame Fixed Louver Blades in Both Steel and Extruded Aluminum

Other shapes are available upon special request.

| QTY. | TYPE | OPENING DIMENSIONS* |   |    |     |         |                     |
|------|------|---------------------|---|----|-----|---------|---------------------|
|      |      | W                   | Н | H2 | P** | MODEL # | ADDITIONAL COMMENTS |
|      |      |                     |   |    |     |         |                     |
|      |      |                     |   |    |     |         |                     |
|      |      |                     |   |    |     |         |                     |
|      |      |                     |   |    |     |         |                     |
|      |      |                     |   |    |     |         |                     |
|      |      |                     |   |    |     |         |                     |
|      |      |                     |   |    |     |         |                     |

\*Actual Louver Size Will Be 1/4" Under Opening Dimensions \*\*Please Indicate Pitch Per Unit When Applicable

This shoet is far shaesing system shapes and making

This sheet is for choosing custom shapes and making dimension notations. Further information regarding blade shape, screen and finish are found in detail on the model sheets provided in our catalog.